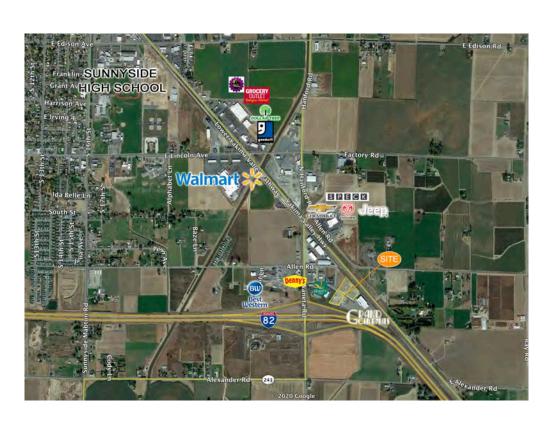

# 1.61 Acres at Sunnyside's Main Entrance!

-Great Highway Access, just off I-82 at exit 69!
-Next to Grand Cinemas (12 Screens)!

Picard Place / Wesley Way, Sunnyside, WA 98944

### **Picard Place / Grand Cinemas Lots**

#### Picard Place / Wesley Way, Sunnyside, WA 98944

### Location

#### **Nearby Businesses & Contact Information**