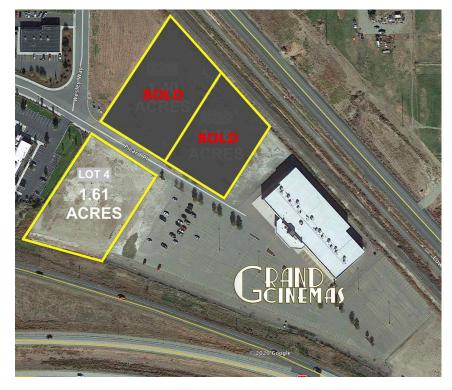

## Picard Place / Grand Cinemas Lots - September 2024

#### Lot 4

Price: \$600,000

■ 1.61 acre lot with great visibility from I-82, 1/4 mile from exit 69. Adjacent to the interstate and Apple Valley Dental. Other nearby businesses include Grand Cinemas (12-screens), Fodor Chiropractic, Quality Inn, Panda Garden, Columbia Electrical Supply, Panda Garden, Burger King, Denny's, and Best Western Plus Grapevine Inn.

### **Picard Place / Grand Cinemas Lots**