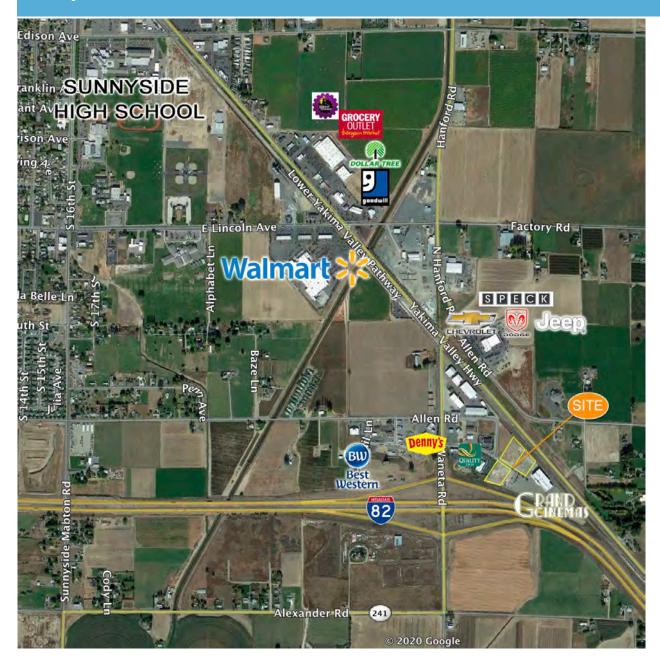

#### **Nearby Businesses & Contact Information**

#### Lot 4

Price: \$600,000

■ 1.61 acre lot with great visibility from I-82, 1/4 mile from exit 69. Adjacent to the interstate and Apple Valley Dental. Other nearby businesses include Grand Cinemas (12-screens), Fodor Chiropractic, Quality Inn, Panda Garden, Columbia Electrical Supply, Panda Garden, Burger King, Denny's, and Best Western Plus Grapevine Inn.