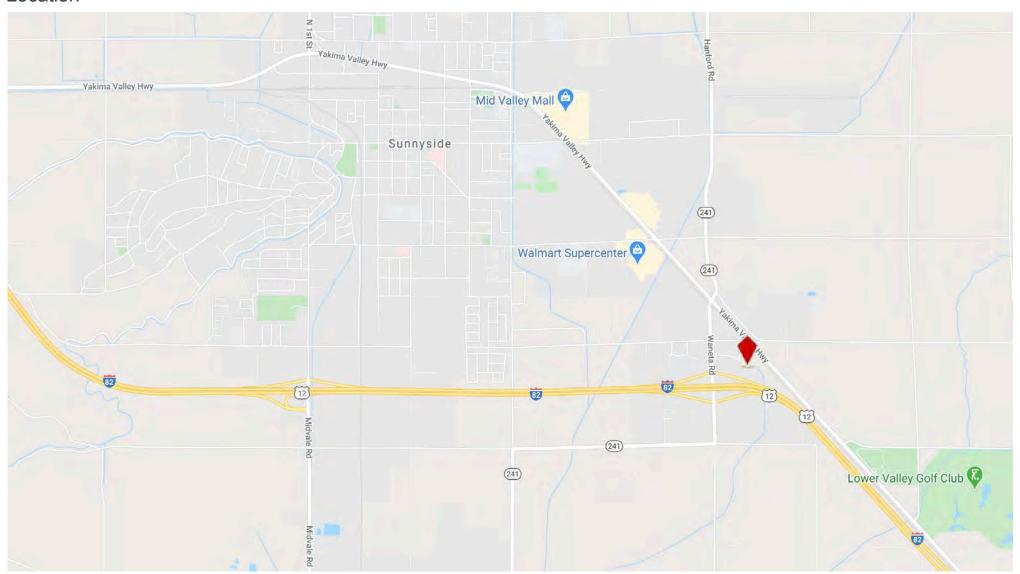

Chiropractic, Quality Inn, Panda Garden, Columbia Electrical Supply, Panda Garden, Burger King, Denny's, and Best Western Plus Grapevine Inn.

Price: \$600,000 Property Type: Land Property Subtype: **Business** Proposed Use: Retail Sale Type: Investment Total Lot Size: 1.61 AC

No. Lots:

Zoning Description: APN / Parcel ID: 23103232430

B-1

## **NKA Picard Place - Lot 4**

### NKA Picard Place, Sunnyside, WA 98944



Looking West from Grand Cinemas Parking Lot

## **NKA Picard Place - Lot 4**

NKA Picard Place, Sunnyside, WA 98944



Looking Southwest from Picard Place

## **NKA Picard Place - Lot 4**

NKA Picard Place, Sunnyside, WA 98944



Looking Southwest from Picard Place

### **Picard Place / Grand Cinemas Lots**

#### Picard Place / Wesley Way, Sunnyside, WA 98944

### Location



### **Picard Place / Grand Cinemas Lots**

#### **Nearby Businesses & Contact Information**



#### **Contact Information:**

Wes Hallett
Daniel Fredrickson

office@hallettcinemas.com

(509) 837-5505

**LandStar NW,** LLC 6005 Burden Blvd Suite 106 Pasco, WA 99301