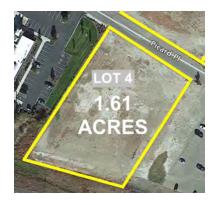

#### Lot 4

Price: \$600,000

■ 1.61 acre lot with great visibility from I-82, 1/4 mile from exit 69. Adjacent to the interstate and Apple Valley Dental. Other nearby businesses include Grand Cinemas (12-screens), Fodor Chiropractic, Quality Inn, Panda Garden, Columbia Electrical Supply, Panda Garden, Burger King, Denny's, and Best Western Plus Grapevine Inn.

## **NKA Picard Place - Lot 4**